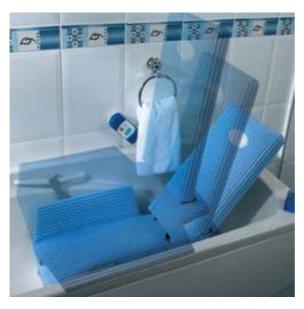

# **Battery Bathlift**

### **Specifications**

| 75mm (2.9")      | Min seat height                 |
|------------------|---------------------------------|
| 410mm (16")      | Max seat height                 |
| 690mm (27")      | Max seat width (inc side flaps) |
| 135kg (21 stone) | Max user weight                 |
| 13.8kg (30 lbs)  | Total weight                    |
| 0.5kg (1.1 lbs)  | Battery weight                  |

## **Minivator 303**

- · Easy safe lifting to top of bath
- · Lift out battery for charging
- · Removable covers for cleaning
- · Bathlift can be removed if not in use